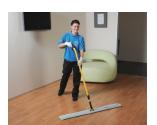

## **Hard Floor Care**

Polishing and restoring the shine to vinyl and other hard floor surfaces is a specialist trade. CrestClean has trained and experienced personnel in each region who are able to care for all types of hard floor surfaces.

We use the latest equipment and high-quality polishes to restore a gloss shine to tired vinyl floors. Our ongoing maintenance plans keep your floor professionally shined and save you money over time.

#### Our services include:

- Strip, seal and polishing of vinyl floors
- Machine scrubbing of vinyl, tiles, stone and polished concrete floors
- Machine burnishing and restoration of dull and scuffed vinyl floors
- Cleaning and buffing wooden floors, mopping with high-tech microfibre mops
- Stone floor care, using high tech pads
- Maintenance and cleaning of tiles and grout
- Floor care maintenance plans