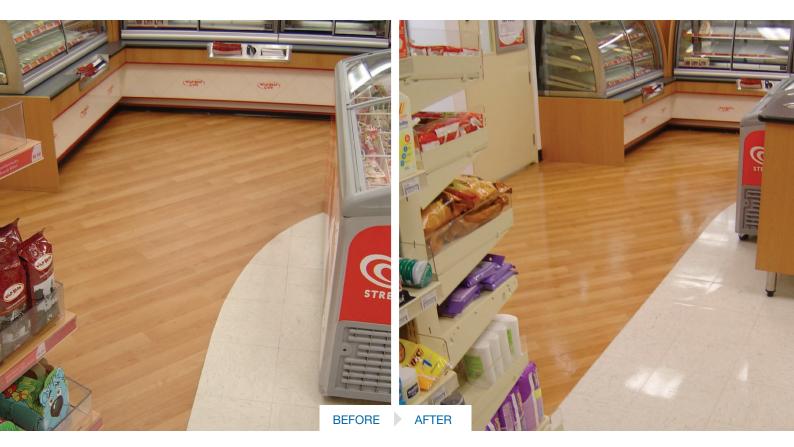

We use the latest equipment and high-quality polishes to restore a gloss shine to tired vinyl floors. Our ongoing maintenance plans keep your floor professionally shined and save you money over time.

#### **Vinyl Floor Restoration and Maintenance Plans**

Surfaces in poor condition can be carefully restored and high traffic areas can have periodic reapplication of protective polish and machine buffing to bring back the shine. Our ongoing maintenance plans not only keep your floor in great condition, but also save you money and extend the life of your flooring surfaces.