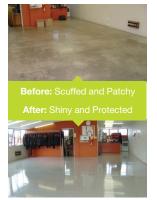

## **Hard Floor Care**

Polishing and restoring the shine to vinyl and other hard floor surfaces is a specialist trade. CrestClean has trained and experienced personnel in each region who are able to care for all types of hard floor surfaces.

We use the latest equipment and high-quality polishes to restore a gloss shine to tired vinyl floors. Our ongoing maintenance plans keep your floor professionally shined and save you money over time.

#### **Vinyl Floor Restoration and Maintenance Plans**

Surfaces in poor condition can be carefully restored and high traffic areas can have periodic reapplication of protective polish and machine buffing to bring back the shine. Our ongoing maintenance plans not only keep your floor in great condition, but also save you money and extend the life of your flooring surfaces.