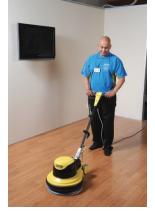

#### **Vinyl Floor Restoration and Maintenance Plans**

Surfaces in poor condition can be carefully restored and high traffic areas can have periodic reapplication of protective polish and machine buffing to bring back the shine. Our ongoing maintenance plans not only keep your floor in great condition, but also save you money and extend the life of your flooring surfaces.

#### **Fully Trained Floor Care Specialists**

CrestClean's personnel are trained specialists in Hard Floor Care. They attend induction and skills training at Master Cleaners Training Institute, which is accredited by the British Institute of Cleaning Sciences and an NZQA accredited Industry Training Organisation.